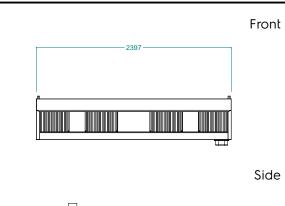

## **Key Information:**

External dimensions, Width: 2400 mm External dimensions, Depth: 900 mm External dimensions, Height: 500 mm Net weight: 67 kg

Air Emission:

Air capacity: 2700 mc/h