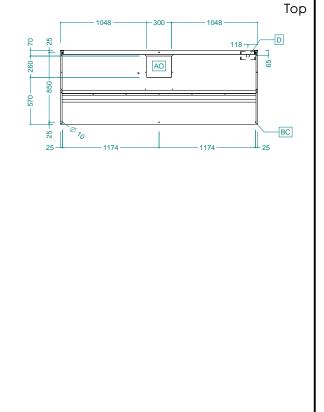

## **Key Information:**

External dimensions, Width: 2400 mm External dimensions, Depth: 900 mm External dimensions, Height: 500 mm Net weight: 67 kg

Air Emission:

Air capacity: 2700 mc/h