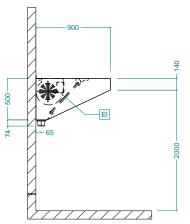

#### El = Electrical inlet (power)

## Electric

Supply voltage:

644186 (AMPV924BT) 220-240 V/1N ph/50 Hz

**Total Watts:** 0.42 kW **Built-in Fan Power:** 420 W